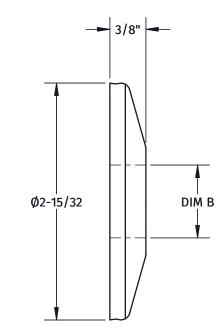

### MT441X & MT442X

FLAT SURE GRIP BRASS FLANGE

| MODEL NO. | DIM B   |
|-----------|---------|
| MT441X    | Ø5/8"   |
| MT442X    | Ø13/16" |

- MT441X & MT445X DESIGNED TO FIT OVER 5/8" COPPER TUBE
- MT442X & MT443X DESIGNED TO FIT OVER 1/2" IPS PIPE