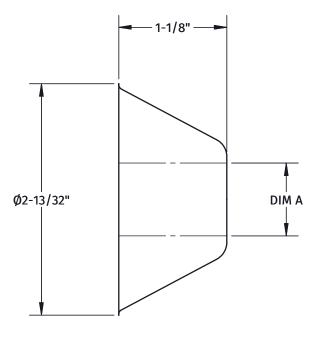

### MT443X & MT445X

BRASS BELL SURE GRIP BRASS FLANGE

| MODEL NO. | DIM A   |
|-----------|---------|
| MT443X    | Ø13/16" |
| MT445X    | Ø5/8"   |